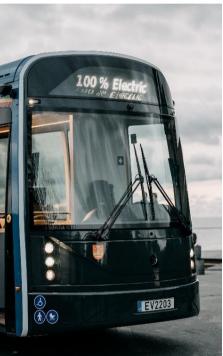

Oval-shaped glass with curved front and rear parts increases the aerodynamics, visibility of the bus, gives a more spacious feel.

500kW ultra-fast battery charging at the end of the route allows you to charge the batteries in less than 8 minutes.

Used to collect information, monitor the accuracy of operations and online Renewals.

Comfortable and easy driving with Wi-Fi and a dozen USB sockets, an automatic wheelchair ramp