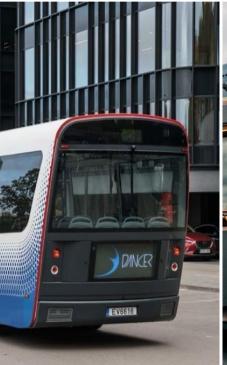

## Technical data DANCER is the most environmentally friendly and technically advanced electric bus currently on the market

| Model                 | DANCER ® city bus, LR530                                                                                         |
|-----------------------|------------------------------------------------------------------------------------------------------------------|
| Design                | Protected by an EU intellectual property patent (Certificate Nr: 006644639-001)                                  |
| Maximum speed         | 85 km/h                                                                                                          |
| Range                 | The distance traveled on a single charge is up to 530 km.                                                        |
| Charging station      | Charging power: 180 kW max, CCS2 charging Charging time: from 1h up to 4h                                        |
| Battery               | from 133 up to 533 kWh Lithium -NMC                                                                              |
| Energy<br>consumption | 0,911 kWh/km                                                                                                     |
| Number of passengers  | 34 seats + 56 standing places or 34 seats + 52 standing + 1 disabled seat                                        |
| Weight                | From 8600 kg                                                                                                     |
| Amenities             | Climate control system, USB for passengers,<br>Wi-Fi, electric ramp, rear, night vision 360°<br>video camera, 5G |

# Technical data DANCER is the most environmentally friendly and technically advanced electric bus currently on the market

| Model                                  | DANCER ® city bus, LR530                                                                                                                                                                                                                                                                               |
|----------------------------------------|--------------------------------------------------------------------------------------------------------------------------------------------------------------------------------------------------------------------------------------------------------------------------------------------------------|
| Dimensions                             | 12.1 / 2.5 / 3.2 m                                                                                                                                                                                                                                                                                     |
| Body                                   | Composite                                                                                                                                                                                                                                                                                              |
| Door                                   | Ventura, front – 1200 mm / middle – 1200 mm / rear - on request                                                                                                                                                                                                                                        |
| Adapted for people with disabilities:  | 1 disabled person's seat, electric ramp with call buttons. Additional information system                                                                                                                                                                                                               |
| Steering                               | Electrohydraulic power steering                                                                                                                                                                                                                                                                        |
| Main brakes                            | Knorr disc brakes / part of the ZF axes                                                                                                                                                                                                                                                                |
| Package of safety and driving systems: | ABS – anti-lock braking system / TCS – traction control system / EBS3 – electronic brake system / ESC – electronic stability control / ASR – anti-slip regulator / HAC – hill start control / OptiTire – tire pressure monitoring system / brake assistant / regenerative braking / Brake wear sensors |
| Suspension leveling system:            | ECAS air suspension with kneeling functions: kneeling on its side / full kneeling                                                                                                                                                                                                                      |
| Axles and transmission                 | ZF RL 82 EC/ ZF AVE 130                                                                                                                                                                                                                                                                                |