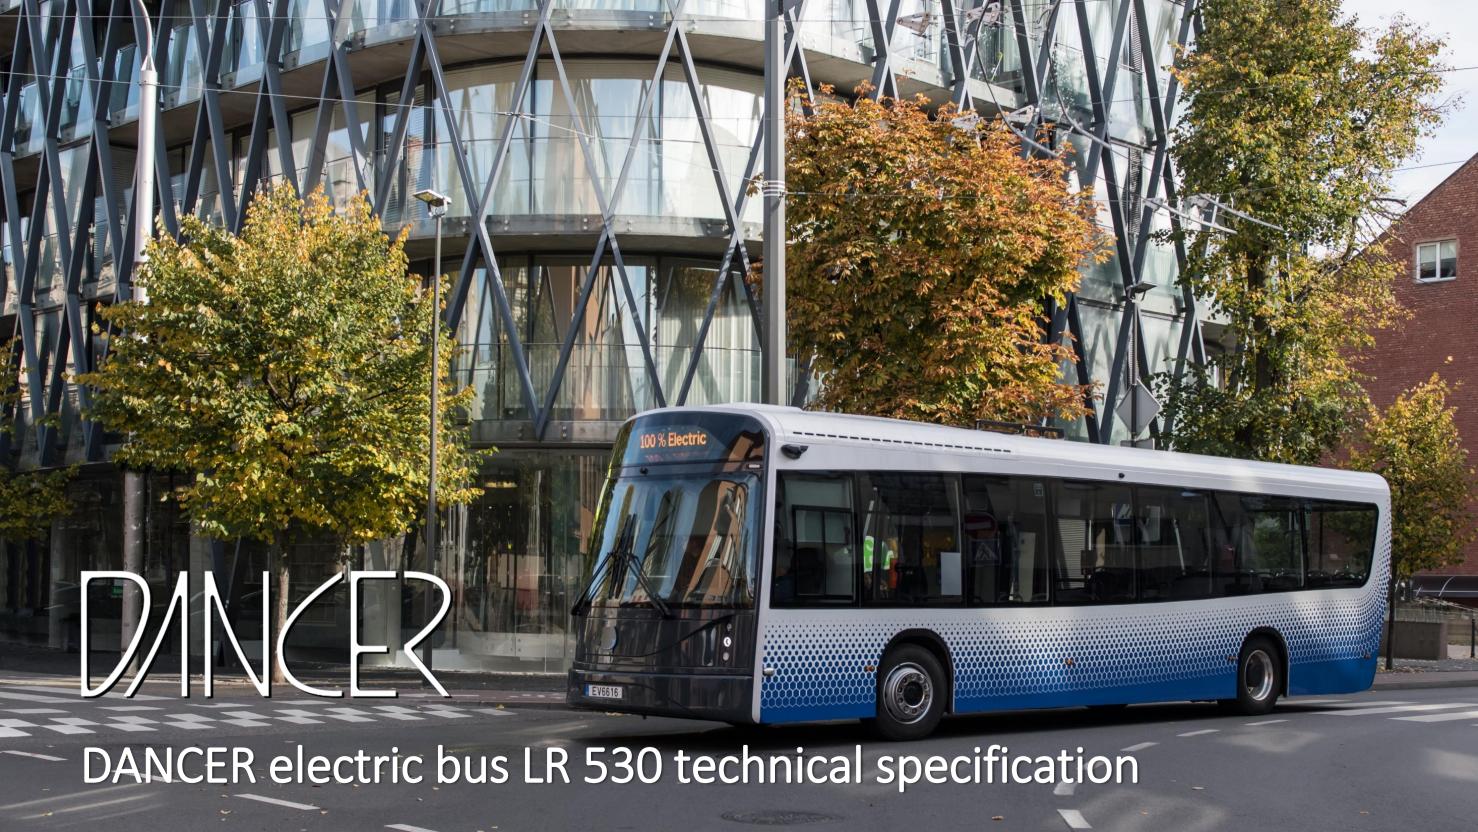

## **DANCER Online Monitoring System (DMS)**

Telemetric monitoring software installed on each DANCER bus model that monitors important information from the bus device and equipment.

- Created and programmed by the DANCER team.
- The data collected by the DMS is stored in the DANCER databases and can be further processed to draw diagnostic conclusions about the operation of the bus.
- 1000 signals coming from each bus every 2 milliseconds
- By analyzing the collected data, it is possible to optimize
  the interoperability of bus systems, reduce electricity
  consumption, improve driving comfort, as well as increase
  the efficiency of equipment.
- DMS value:
  - Predictive diagnostics
  - Real-time data remote monitoring
  - Calibrate devices in real time
  - Large data collection and analysis
  - Emergency stop