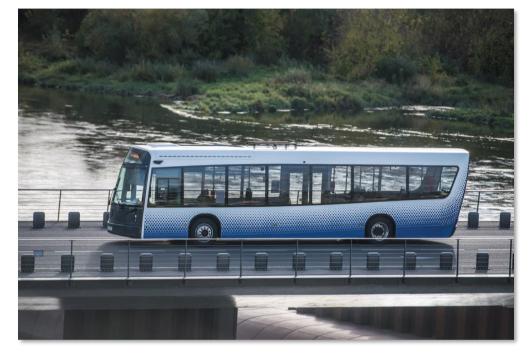

### **DANCER bus**

## Technical data DANCER is the most environmentally friendly and technically advanced electric bus currently on the market

| Model                 | DANCER ® city bus, LR530                                                                                         |
|-----------------------|------------------------------------------------------------------------------------------------------------------|
| Design                | Protected by an EU intellectual property patent (Certificate Nr: 006644639-001)                                  |
| Maximum speed         | 85 km/h                                                                                                          |
| Range                 | The distance traveled on a single charge is up to 530 km.                                                        |
| Charging station      | Charging power: 180 kW max, CCS2 charging Charging time: from 1h up to 4h                                        |
| Battery               | from 133 up to 533 kWh Lithium -NMC                                                                              |
| Energy<br>consumption | 0,911 kWh/km                                                                                                     |
| Number of passengers  | 34 seats + 56 standing places or 34 seats + 52 standing + 1 disabled seat                                        |
| Weight                | From 8600 kg                                                                                                     |
| Amenities             | Climate control system, USB for passengers,<br>Wi-Fi, electric ramp, rear, night vision 360°<br>video camera, 5G |

## **DANCER bus**

# Technical data DANCER is the most environmentally friendly and technically advanced electric bus currently on the market

| Model                                  | DANCER ® city bus, LR530                                                                                                                                                                                                                                                                               |
|----------------------------------------|--------------------------------------------------------------------------------------------------------------------------------------------------------------------------------------------------------------------------------------------------------------------------------------------------------|
| Dimensions                             | 12.1 / 2.5 / 3.2 m                                                                                                                                                                                                                                                                                     |
| Body                                   | Composite                                                                                                                                                                                                                                                                                              |
| Door                                   | Ventura, front – 1200 mm / middle – 1200 mm / rear - on request                                                                                                                                                                                                                                        |
| Adapted for people with disabilities:  | 1 disabled person's seat, electric ramp with call buttons. Additional information system                                                                                                                                                                                                               |
| Steering                               | Electrohydraulic power steering                                                                                                                                                                                                                                                                        |
| Main brakes                            | Knorr disc brakes / part of the ZF axes                                                                                                                                                                                                                                                                |
| Package of safety and driving systems: | ABS – anti-lock braking system / TCS – traction control system / EBS3 – electronic brake system / ESC – electronic stability control / ASR – anti-slip regulator / HAC – hill start control / OptiTire – tire pressure monitoring system / brake assistant / regenerative braking / Brake wear sensors |
| Suspension leveling system:            | ECAS air suspension with kneeling functions: kneeling on its side / full kneeling                                                                                                                                                                                                                      |
| Axles and transmission                 | ZF RL 82 EC/ ZF AVE 130                                                                                                                                                                                                                                                                                |