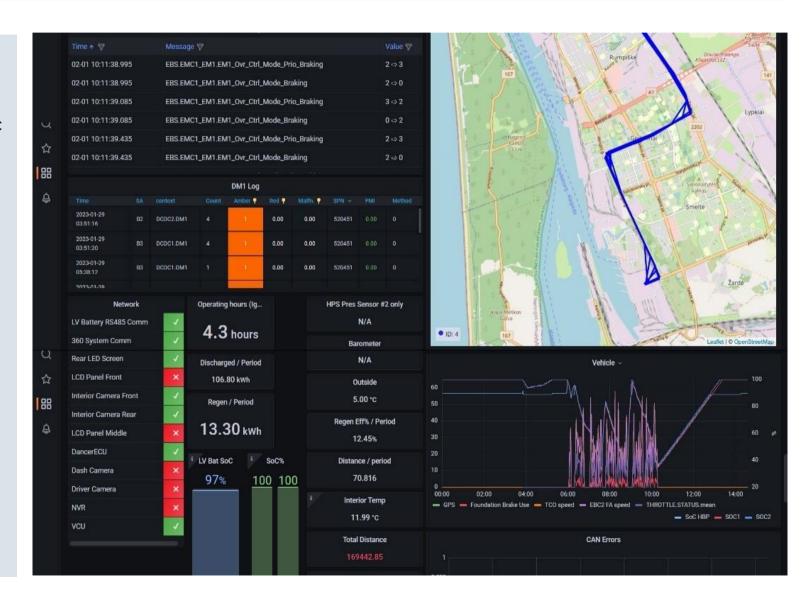

## **DANCER Online Monitoring System (DMS)**

Telemetric monitoring software installed on each DANCER bus model that monitors important information from the bus device and equipment.

- Created and programmed by the DANCER team.
- The data collected by the DMS is stored in the DANCER databases and can be further processed to draw diagnostic conclusions about the operation of the bus.
- 1000 signals coming from each bus every 2 milliseconds
- By analyzing the collected data, it is possible to optimize
  the interoperability of bus systems, reduce electricity
  consumption, improve driving comfort, as well as increase
  the efficiency of equipment.
- DMS value:
  - Predictive diagnostics
  - Real-time data remote monitoring
  - Calibrate devices in real time
  - Large data collection and analysis
  - Emergency stop