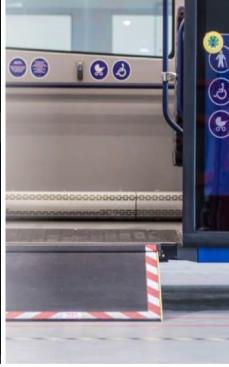

Amenities for passengers

Innovative driver's seat

Rear screen

Uniquely shaped front and rear glass

Pantograph charging connector

Multifunctional rear screen with the ability to show traffic in front of the bus to other drivers in order to increase traffic safety.